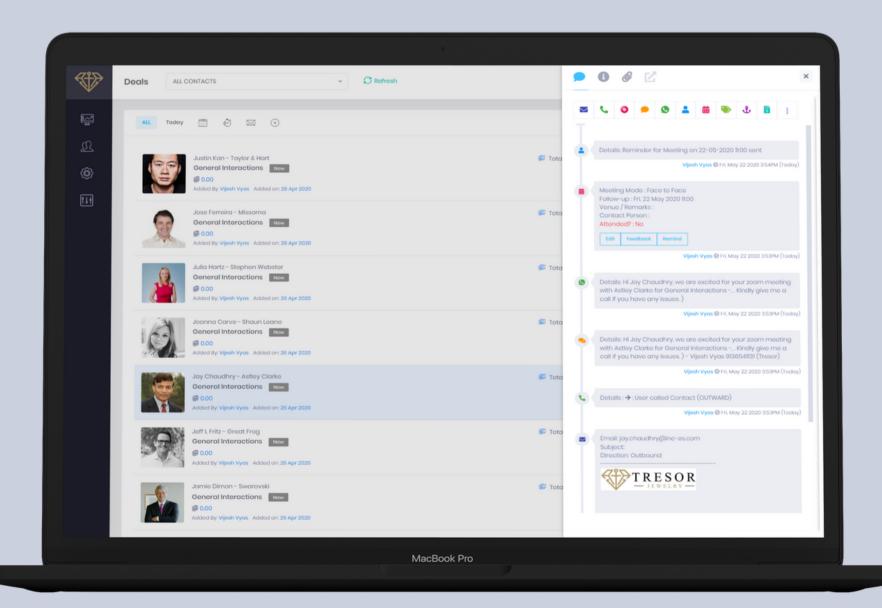

### **CENTRALIZED COMMUNICATIONS**

Phone calls with Call Uploading, Emails with templates, templated SMS & WhatsApp, Zoom, Skype, Face-to-face Meeting Scheduling & Calendar invitations with Reminders, In-built Video Calls