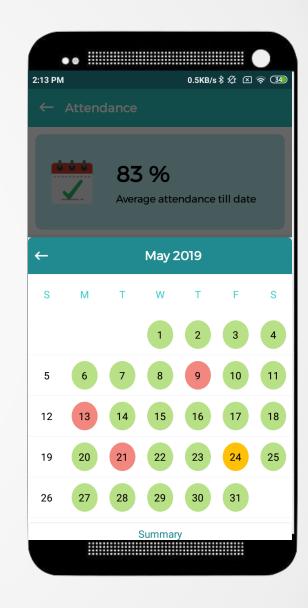

On Tapping any month, Calendar popup displays the detailed attendance report view of dates with colors for every functions : 1.) Green - for Present 2.) Orange- for Leave 3.) Red- for Absent

This feature can help parents get the detailed information of each day in simple and easy way to gather attendance report of their child (student).