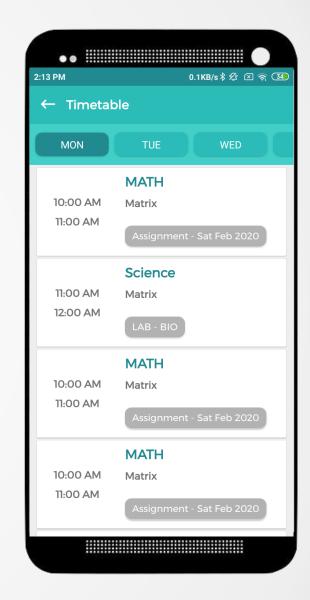

#### Timetable

With Timetable, Parents can check timetable categorised day-wise, On selection of a specific day, Timetable for the full day will be listed with : -From-To time period -Subject of the period