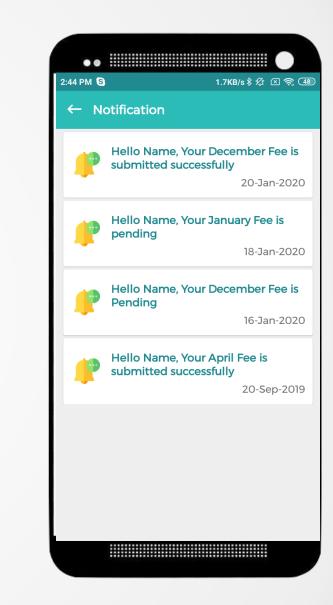

# Notifications

Now, no important notification/alert will be missed by any parent, because this app will keep informed parents alerted with all mandatory notifications sent to this app and also same listed in notification tab. These alerts can be like:

- -Fees Submission Alert
- -Fees Pending Alert
- -Student Absent Alert
- -many more..