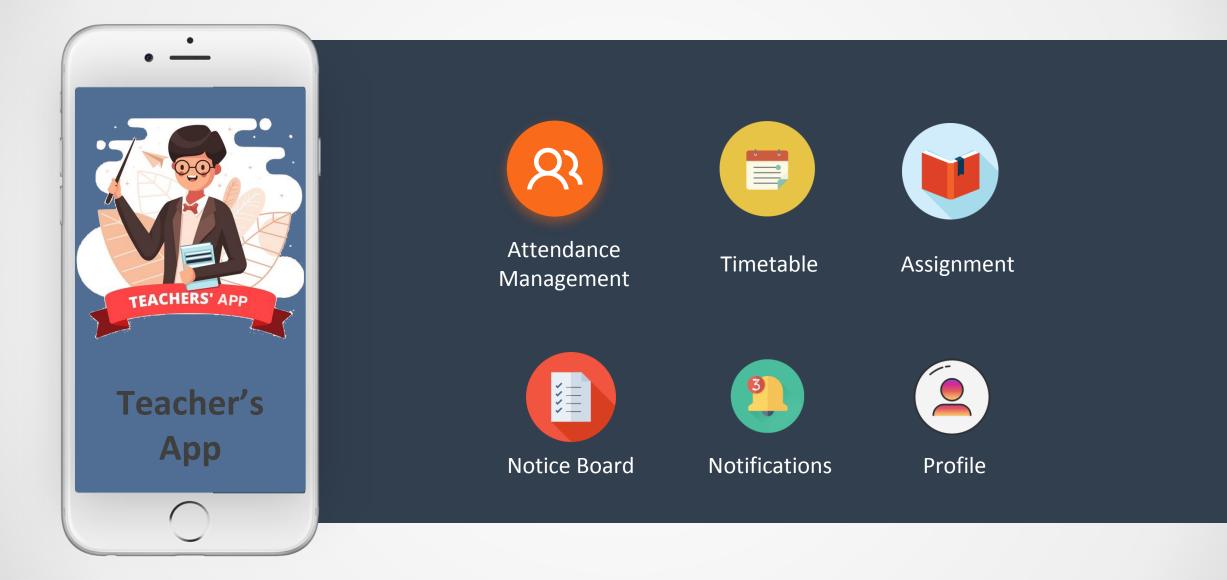

#### **Login - Register process**

The details of teacher will be registered with his/her mobile number, with which they can login with OTP authentication and access this app feature.

#### **Home Screen**

All features can be accessed from Home screen. A sample of same is displayed on the right:.

# **Attendance Management**

Attendance management is one of the most useful feature of this app, as teacher can simply just select the class and sections, through which the students list will be displayed along with L (leave), A(Absent) and P(present) tab. Tapping on each of respective student, and on submitting will submit the attendance of the specific class.

#### Timetable

With Timetable, Teachers can check and update assignments with respect to each class period of specified time.

# Add Assignment

on Tapping Add Asssignment, Teacher can add the assignment for specified period / date / class along with attaching the pdf and assignment description of it.

#### Assignments

Teachers can also retrieve the complete date-wise assignments submitted by them.

# **Notice Board**

Teachers can also stay informed with all important notice issued by School management in the digital notice board (Displayed on top of Home Screen || Parents App) like :

- -Parents meet
- -Sports Day
- -Annual function