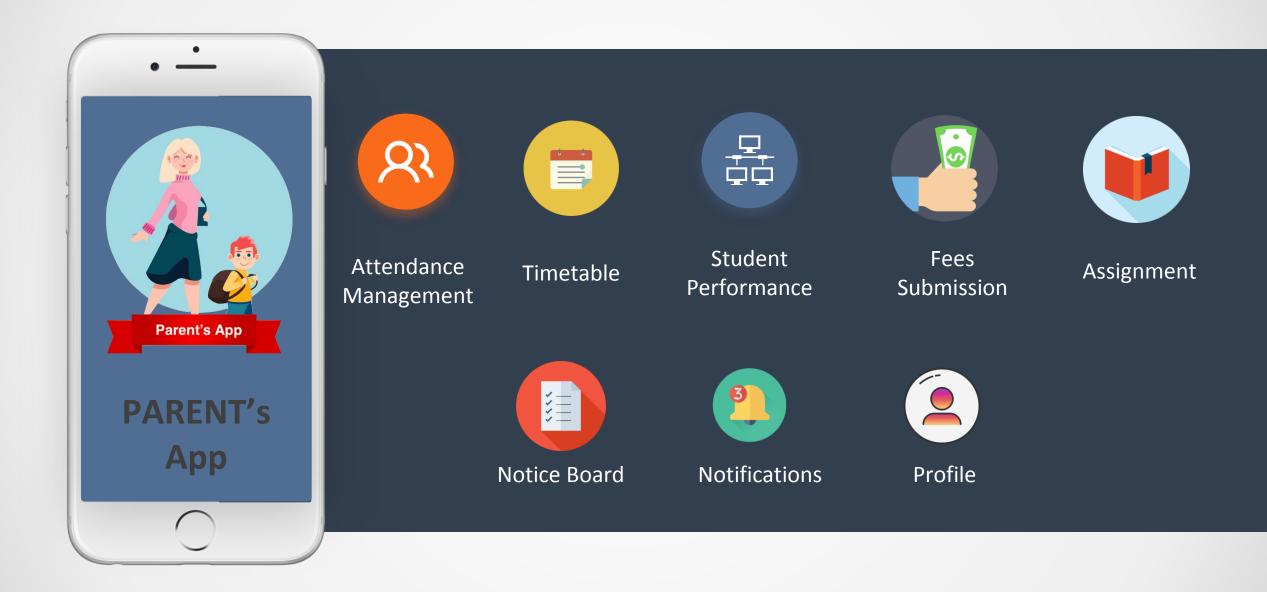

#### **Home Screen**

All features can be accessed from Home screen. A sample of same is displayed on the right:.