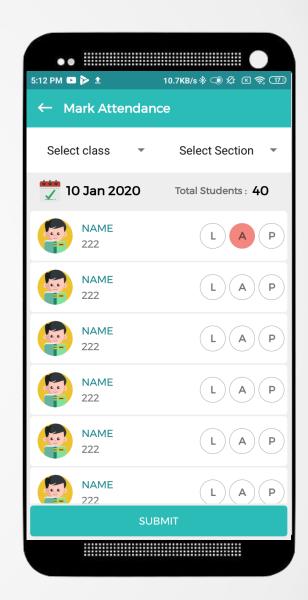

# **Attendance Management**

Attendance management is one of the most useful feature of this app, as teacher can simply just select the class and sections, through which the students list will be displayed along with L (leave), A(Absent) and P(present) tab. Tapping on each of respective student, and on submitting will submit the attendance of the specific class.