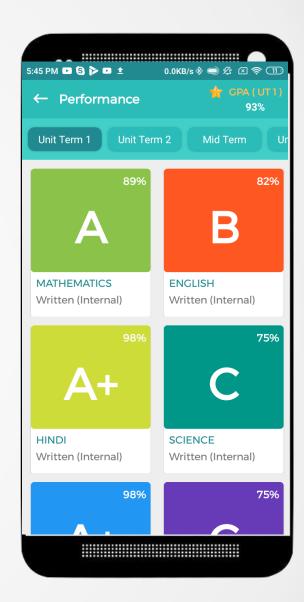

## **Student Performance**

Parents can track their child (Student's) performance categorized with exam terms, by selecting which each subject's grading and marks will be displayed. Overall final percentage will also be displayed on top right of the screen.