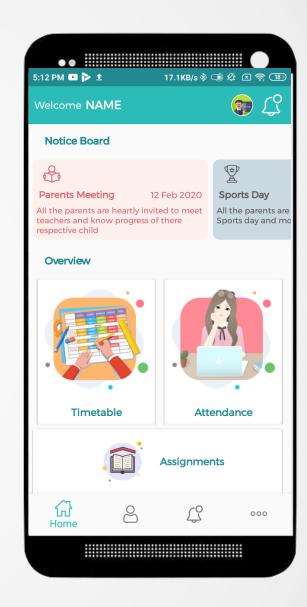

#### **Home Screen**

All features can be accessed from Home screen. A sample of same is displayed on the right:.

# **Notice Board**

Parents can also stay informed with all important notice issued by School management in the digital notice board (Displayed on top of Home Screen || Parents App) like :

- -Parents meet
- -Sports Day
- -Annual function