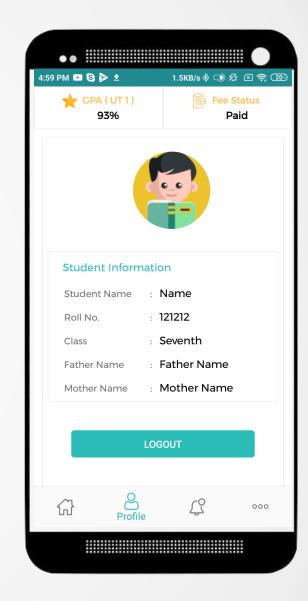

# Profile

Parents can view the student profile with their registered detail as per school records along with Fee paid status and Marks Status.

Now Let's move into the app complete functionality documentation for Teacher's Module