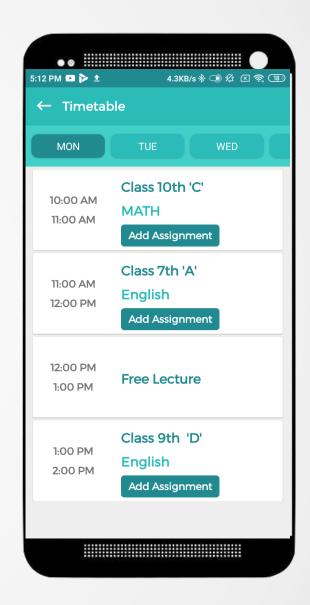

#### Timetable

With Timetable, Teachers can check and update assignments with respect to each class period of specified time.

# Add Assignment

on Tapping Add Asssignment, Teacher can add the assignment for specified period / date / class along with attaching the pdf and assignment description of it.