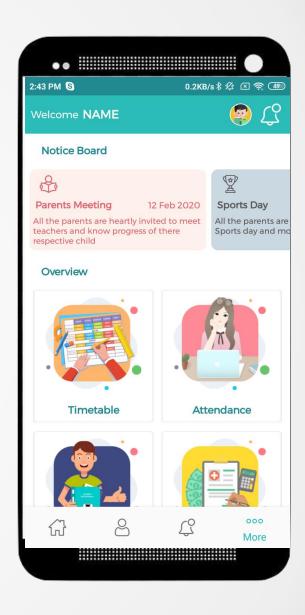

#### **Home Screen**

All features can be accessed from Home screen. A sample of same is displayed on the right:.