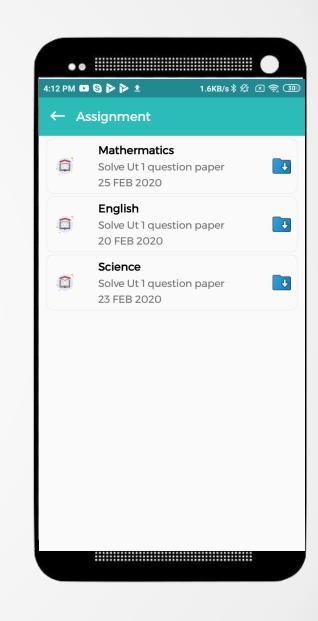

#### Assignments

Parents can also retrieve the complete date-wise assignments updated by teachers. Parents can view any uploaded assignment by teacher to get into more details of it.