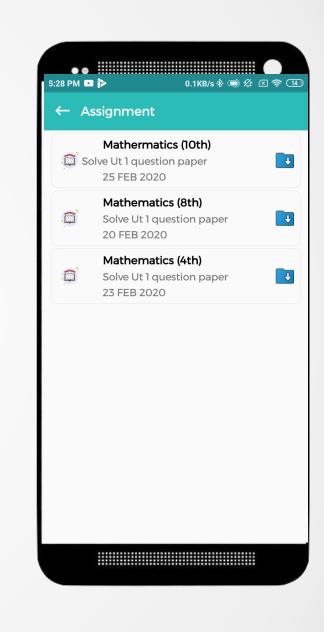

#### Assignments

Teachers can also retrieve the complete date-wise assignments submitted by them.