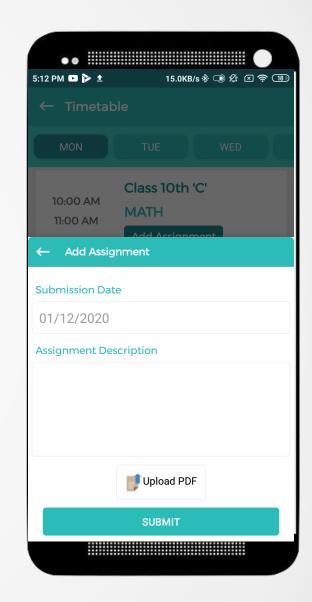

# Add Assignment

on Tapping Add Asssignment, Teacher can add the assignment for specified period / date / class along with attaching the pdf and assignment description of it.