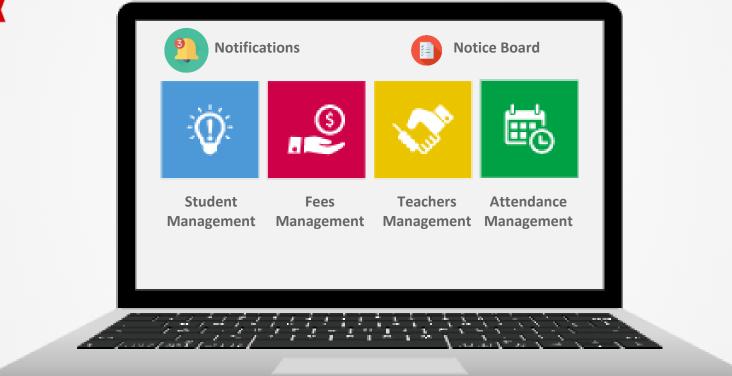

# **ADMIN PANEL (WEB)**

# **ADMIN PANEL FEATURE TABLE**

| FEATURE               | DESCRIPTION                                                                                                                                                          |
|-----------------------|----------------------------------------------------------------------------------------------------------------------------------------------------------------------|
| Login                 | Admin can be logged into this panel provided by Super admin, who can create login of School Admin with username-password.                                            |
| NOTICE BOARD          | Here, School Management can issue the notices alerts to Student or Teachers or<br>both with Notice message and expiry date of the notice through web-admin<br>panel. |
| NOTIFICATIONS         | School can create bulk-notification or one-to-one notification to any student/teacher or all with notification message that will be listed to them in the app.       |
| STUDENT MANAGEMENT    | Student profiles can be be accessed, created, modified or deactivated from this panel.                                                                               |
| FEES MANAGEMENT       | Any fees updates can be done via this panel, School Admin can update the status of fees via same.                                                                    |
| TEACHERS MANAGEMENT   | Teachers profiles can be be accessed, created, modified or deactivated from this panel.                                                                              |
| ATTENDANCE MANAGEMENT | Attendance date-period wise can be accessed for any student via this panel.                                                                                          |