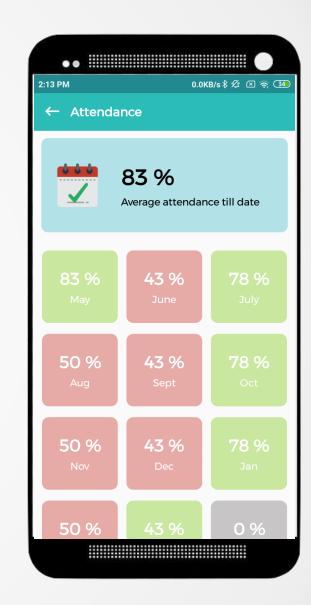

#### **Attendance Management**

Attendance management is one of the most useful feature of this app, as the marked attendance will be displayed to parents in a calendarview with predescribed format of months with attendance percentage of each month colored green and red along with average attendance ongoing till the date on top banner of same screen.