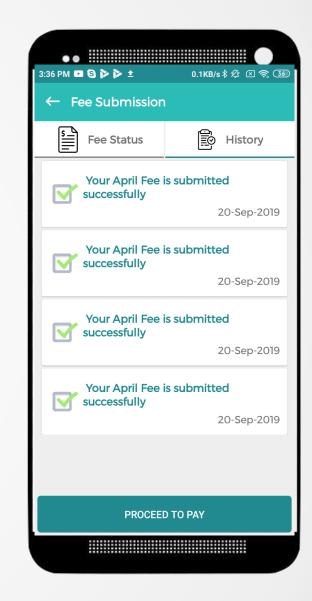

# **Fees Submission**

Now anywhere , anytime parents can access fees status, pay the fees online.

Even parents can access detailed fees structure along with late fees (if any) processed over the fees and pay as whole with a tap.

# **Fees History**

Parents can also retrive the complete detailed history of each fees transaction with date and time.